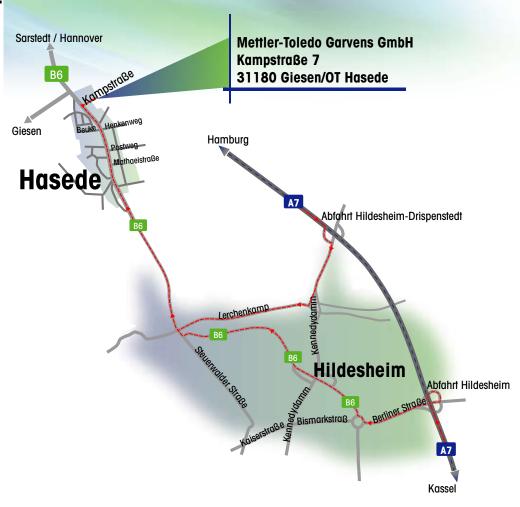

# How to find your way to us...

# (I) from the North or West / from Hanover airport:

- motorway A2 in direction
  "Braunschweig, Berlin"
- at the East Hanover crossing of the A2 and the A7 change to A7, direction "Kassel, Hildesheim"
- leave the A7 at exit "Laatzen, Sehnde"
- and turn right in direction "Laatzen, Sarstedt"
- after approx. 3/4 mile turn right into the road "B6", direction "Hildesheim"
- follow the "B6" to Hasede
- as you get into Hasede: turn left at the 2nd set of traffic lights

## (II) from the South:

- motorway A7 in direction
  "Hildesheim, Hannover" beyond the Hildesheim exit
- leave at exit "Hildesheim-Drispenstedt"
- turn towards town centre (signposted "Zentrum") into the dual carriageway "Kennedydamm"
- leave soon at next exit i.e.
  "Drispenstedt", keep right and turn right into the street "Peiner Landstrasse/Lerchenkamp"
- after a mile there is a crossing at the end of the street "Lerchen-kamp" with a set of traffic lights, turn right into the "B6" dual carriageway
- straight on, direction "Hannover" (Hanover)
- the next village is Hasede (after a few miles)

 at the set of traffic lights in front of the 1st filling station: turn right into the "Kampstrasse" (GARVENS signpost at the corner)

### (III) from the East:

- motorway A2 until you enter Braunschweig (Brunswick)
- change to the A39, direction "Salzgitter, Hildesheim"
- leave the A39 at exit
  "Baddeckenstedt, Hildesheim, Hannover, B6"

- turn right into the dual carriageway, direction "Hildesheim, Hannover"
- after few miles turn right into the motorway "A7" direction "Hildesheim, Hannover" (signposted)
- leave the motorway at exit "Hildesheim-Drispenstedt"
- follow the description (II)