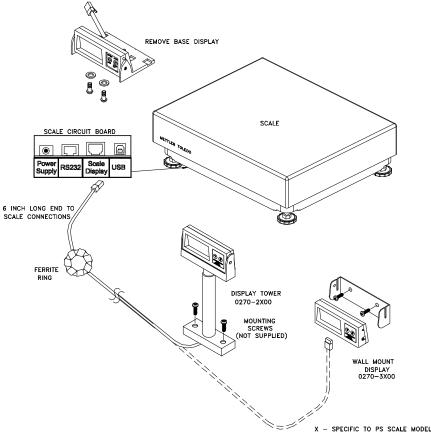

## MAJOR COMPONENTS

- 1. Scale, with Display mounted to Base
- 2. Display remote Tower Display (0270-2X00-000) or Wall mount (0270-3X00-000)

## INSTALLATION INSTRUCTIONS

- 1. Remove power from the scale before taking any steps to add the display.
- 2. Locate scale connectors, PS15, 30, 3L, 60, and 6L on bottom of scale, PS90 under the platter.
- 3. For the connector marked "Scale display", disconnect base display cable by pressing in the latching tab on the jack while pulling the cable out. Remove Screws mounting the Base Display
- 4. Mount remote display (Wall or Tower) in proper location with mounting screws. Connect the Display Cable into the Scale Display Jack.

5. Make sure any excess cable is properly secured and does not provide a trip hazard for personnel or customers.