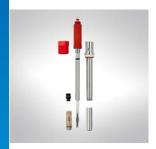

### InPro 5000i Service Ordering Information

| Service Description                                                        | <b>Order Number</b><br>\$39 905 182 |
|----------------------------------------------------------------------------|-------------------------------------|
| Setup Standard Configuration                                               |                                     |
| ExtendedCare                                                               | B39 950 001                         |
| StandardCare                                                               | B39 910 002                         |
| Calibrate Sensor OnSite                                                    | S39 905 073                         |
| Calibrate Sensor Depot                                                     | S39 905 074                         |
| Repair Diagnostics Depot                                                   | S39 905 002                         |
| Repair of the Sensor OnSite                                                | S39 905 004                         |
| InPro 5000i Consumables                                                    | Order Number                        |
| InPro 5000i membrane kit (4 membranes, 1 O-ring set, 25 ml of electrolyte) | 52 206 055                          |
| Interior body InPro 5000i, 120 mm                                          | 30 019 049                          |
| Interior body InPro 5000i, 220 mm                                          | 30 019 170                          |
| Interior body InPro 5000i, 320 mm                                          | 30 019 175                          |
| InPro 5000i Accessories                                                    | Order Number                        |
| InPro 5000i CO <sub>2</sub> ISM verification kit                           | 30 031 035                          |
| pH buffer 7.00                                                             | 51 340 059                          |
| pH buffer 9.21                                                             | 51 300 193                          |
| Cap sleeve without protective cage N-type                                  | 52 201 153                          |
| Cap sleeve with protective cage P-type                                     | 52 201 154                          |