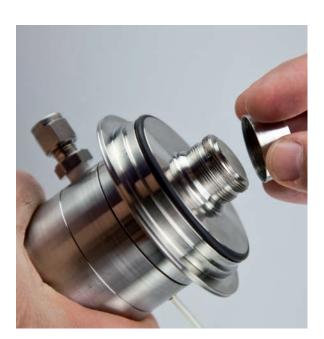

### InPro 5500i Service Ordering Information

| Service Description                                                                                  | Order Number |
|------------------------------------------------------------------------------------------------------|--------------|
| Setup Standard Configuration                                                                         | S39 905 182  |
| ExtendedCare                                                                                         | B39 950 001  |
| StandardCare                                                                                         | B39 910 002  |
| Calibrate Sensor OnSite                                                                              | S39 905 073  |
| Calibrate Sensor Depot                                                                               | S39 905 074  |
| Repair Diagnostics Depot                                                                             | S39 905 002  |
| Repair of the Sensor OnSite                                                                          | S39 905 004  |
| InPro 5500i Accessories                                                                              | Order Number |
| CalBox™                                                                                              | 52 300 400   |
| Purge gas conditioner                                                                                | 30 034 319   |
| InPro 5500i Cables – Data Cable (5-pin) For InPro 5500i Temperature Range –30 to 80°C (–22 to 176°F) | Order Number |
| RS 484/2 m (6.6 ft)                                                                                  | 52 300 379   |
| RS 485/5 m (16.4 ft)                                                                                 | 52 300 380   |
| RS 485/10 m (32.8 ft)                                                                                | 52 300 381   |
| RS 485/15 m (49.2 ft)                                                                                | 52 206 422   |
| RS 485/25 m (82.0 ft)                                                                                | 52 206 529   |
| InPro 5500i Spare Parts                                                                              | Order Number |
| MembraCap™                                                                                           | 30 034 318   |