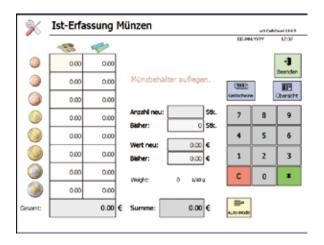

# Home in no time at all

The optional "Count cash" function allows you to calculate takings by weighing coins and entering the notes taken from each day's business. The total takings from coinage and notes can be subsequently printed out in the form of a report or included in the balancing of the cash registers.