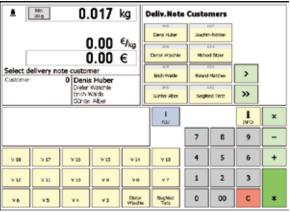

# Sophisticated customer management included

Your UC3 Line weighing solution not only ensures a seamless connection to your goods management system, but is also the first choice when it comes to managing your customers. You can use the UC3 cash register software, to easily and efficiently maintain customers who use delivery notes; manage delivery addresses, telephone numbers and contact names. Plus you can scan and manage debit cards.

#### **Delivery note**

Delivery note with/without debit card