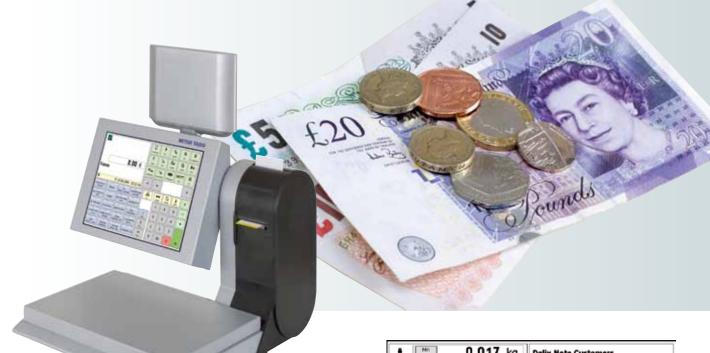

# Home in no time at all

The optional "Count cash" function allows you to calculate takings by weighing coins and entering the notes taken from each day's business. The total takings from coinage and notes can be subsequently printed out in the form of a report or included in the balancing of the cash registers.

# **Payment options**

Whether it will be cash, debit card or EC card for individuals or delivery notes and invoices for major customers and corporate clients: You are in the driving seat when it comes to deciding which payment options are provided to your customers. This offers a sophisticated solution for your corporate clients, due to the fact that it prevents unnecessary administrative costs. You take the daily orders on the delivery note and create a detailed collective invoice on a weekly or monthly basis. This proves particularly beneficial in the case of pre-orders. The split payment method means that even combined payments are an option, for example, cash deposit with the remaining balance to be settled upon collection by EC card.

## **Payment methods**

Cash/electronic cash Foreign currencies Vouchers and meal coupons (can be individually defined) Split payment method