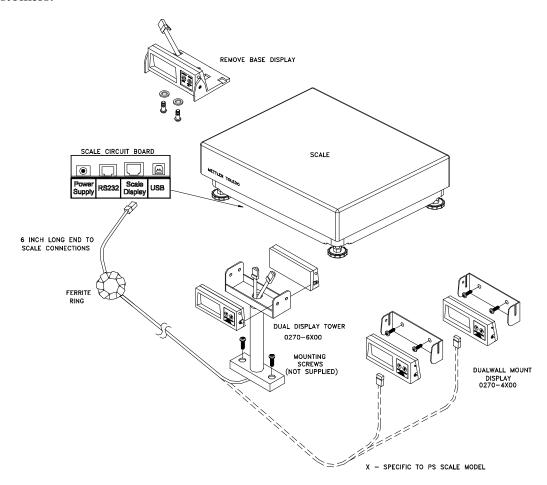

## MAJOR COMPONENTS

- 1. Scale, with Display mounted to Base
- 2. Display remote Dual Wall mount (0270-4X00-000) or Dual Tower Display (0270-6X00-000)

## INSTALLATION INSTRUCTIONS

- 1. Remove power from the scale before taking any steps to add the display.
- 2. Locate scale connectors, PS15, 30, 3L, 60, and 6L on bottom of scale, PS90 under the platter.
- 3. For the connector marked "Scale display", disconnect base display cable by pressing in the latching tab on the jack while pulling the cable out. Remove Screws mounting the Base Display
- 4. Mount remote display (Dual Wall or Tower) in proper location with mounting screws. Connect the Display Cable into the Scale Display Jack.
- 5. Make sure any excess cable is properly secured and does not provide a trip hazard for personnel or customers.