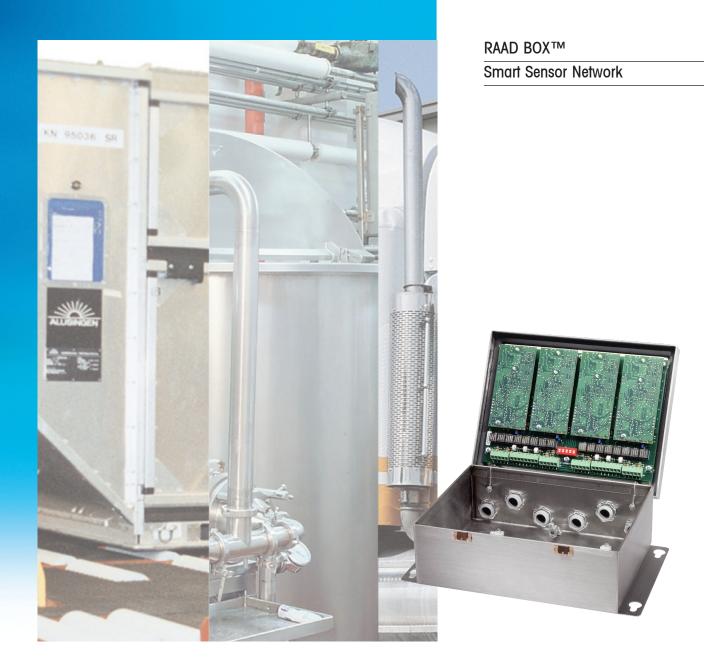

# Convert conventional strain gauge load cell systems into a smart sensor network.

With the RAAD Box™ (Remote Addressable Analog to Digital), conventional strain gauge load cell systems can be transformed into advanced sensor networks. Instead of analyzing the combined signal from the load cell system, the RAAD Box embeds intelligence into each individual load cell, enabling you to analyze your system at the lowest level. Failures can be detected immediately, guarding you against costly downtime or product waste. Unique weighing applications can be addressed, providing cost effective solutions to today's real world challenges.

The RAAD Box accepts conventional 2 mV/V or 3mV/V analog strain gauge load cells and is compatible with METTLER TOLEDO IND780 and IND310 terminals.

| Specifications              |                                                      |
|-----------------------------|------------------------------------------------------|
| Physical Dimensions (WxDxH) | 30.98cm x 22.0 cm x 8.87 cm (12.20" x 8.66" x 3.49") |
| Operating Temperature       | -10°C to 40°C (14°F to 113°F)                        |
| Power                       | Supplied from host terminal data connection          |

| Features                                 | Benefits                                                                           |
|------------------------------------------|------------------------------------------------------------------------------------|
| Analog to DIGITAL Conversion             | Stronger signal free from RFI influence                                            |
| Predictive Maintenance Diagnostics       | Prevents wasted product, reduces downtime                                          |
| 4 MTX POWERCELL Cards                    | Allows connection to 4 analog load cells                                           |
| Daisy Chain Multiple RAAD Boxes          | Connect up to six RAAD Boxes                                                       |
| Connect up to 24 Analog Load Cells       | Great for vehicle scale conversions                                                |
| Update Rate                              | 18 Hz                                                                              |
| Resolution                               | Full scale resolution of A/D 500,000 count per cell                                |
| Load Cell Compatibility                  | 2mV/V or 3mV/V analog load cells                                                   |
| Compensating "Run Flat" Technology       | Continue production runs until defective load cell can be replaced                 |
| Monitor Individual Load Cell<br>Channels | Great for diagnostics, as well as special application such as C of G determination |
| Connections                              | Terminal strips for field wiring                                                   |
| NTEP/OIML                                | Legal-for-trade applications, NTEP 00_052A1, OIML TC5815                           |