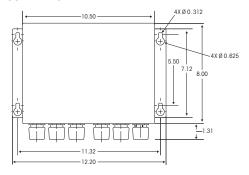

The RAAD Box accepts conventional 2 mV/V or 3mV/V analog strain gauge load cells and is compatible with METTLER TOLEDO IND780 and IND310 terminals.

| Specifications              |                                                      |
|-----------------------------|------------------------------------------------------|
| Physical Dimensions (WxDxH) | 30.98cm x 22.0 cm x 8.87 cm (12.20" x 8.66" x 3.49") |
| Operating Temperature       | -10°C to 40°C (14°F to 113°F)                        |
| Power                       | Supplied from host terminal data connection          |